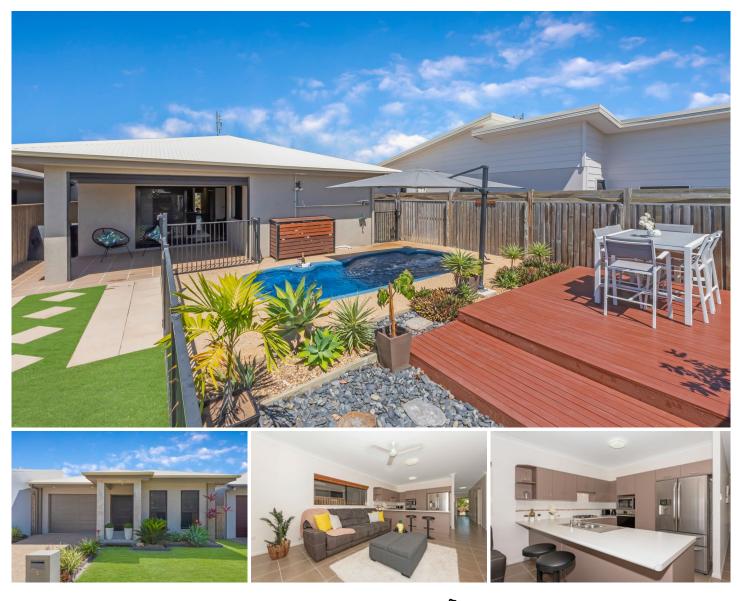

## 5 Crake Circuit OONOONBA QLD

This trendy home presents a relaxed living environment, positioned metres from the River, close to Parklands and surrounding Riverfront pathways.

A rare find, a home with a pool in The Village!! The Village Estate is well known as the ultimate in Riverside, Parkside and Cityside living only 3.5 kilometres from the CBD and hop skip and jump to the developing Cowboys Stadium.

This delightful home amplifies stylish living, completed by a well-respected builder in 2013, modern simplicity, sharp designed all styled for contemporary comfort - low maintenance with plenty of room to entertain.

Time spent in the kitchen is well rewarded with gas cooking, quality appliances, an abundance of storage and ample bench space.

The main bedroom is located at the rear of the home complete with a walk-in robe and ensuite all with natural tones and modern styling.