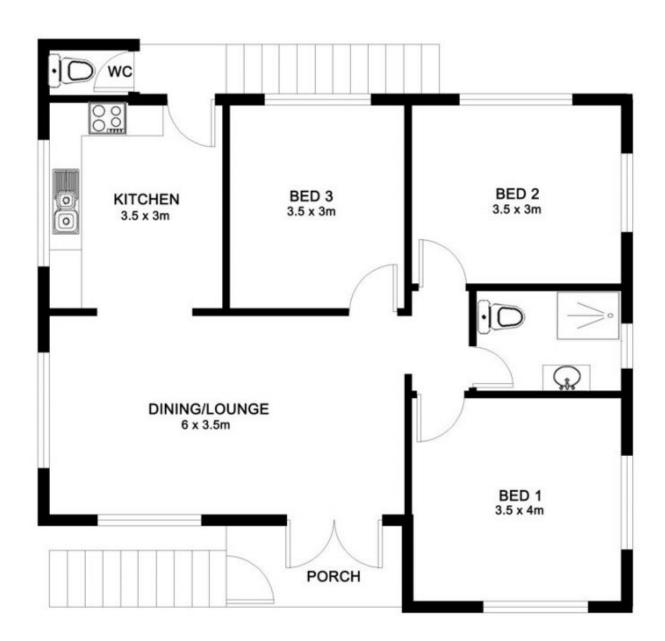

## 54 Halstead Street GULLIVER QLD

\*\*BOOK AN INSPECTION TIME ONLINE - SEE DETAILS BELOW\*\*

This gorgeous high set home is centrally located in the popular & family friendly suburb of Gulliver, which provides easy access to a range of schools, shops, public transports & is just 5 - 10 minutes to the CBD & Strand, as well as 5 - 10 minutes to The Townsville Hospital, Lavarack Barracks & James Cook University. Fully renovated, & perfectly presented, this property combines modern features with all of the charm of a traditional Queenslander. Situated on a large fenced corner block, the property is perfect for anyone look for a low maintenance property with plenty of space & storage. It features:

INTERNAL AREA : 77 SQM EXTERNAL AREA : 5 SQM TOTAL AREA : 82 SQM