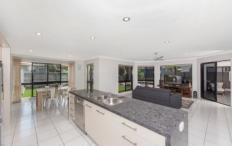

The contemporary kitchen is the hub of the home and brings the main living areas to life. Offering plenty of bench and cupboard space - the cook of the home won't be disappointed.

Vast master bedroom is positioned at the rear of the home, complete with ensuite, walk in robe and views to the pool. The remaining bedrooms are all serviced by a centrally