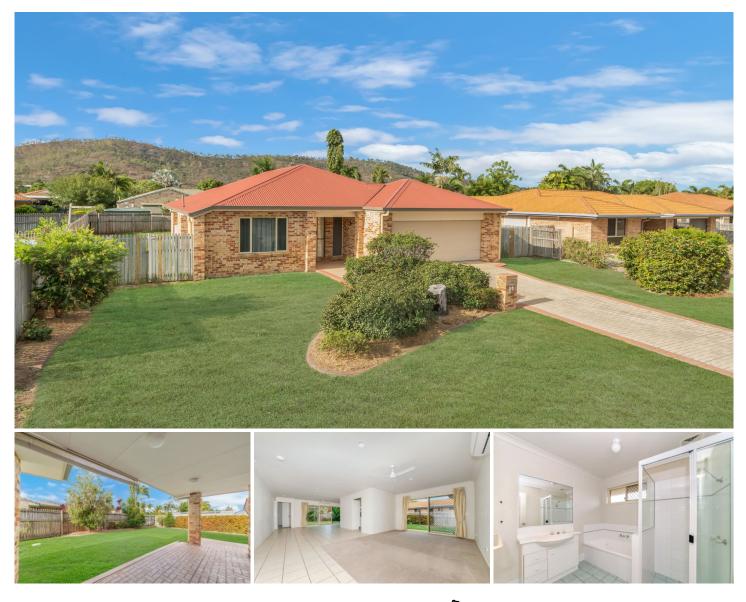

## 20 Cavill Avenue KIRWAN QLD

This home is situated in the Heart of the Greenwood Estate. Close to the end of the court you will have almost no traffic. With 4 bedrooms, the main with an ensuite and two living areas, there's plenty of room for the whole family. This home has been well maintained and has new carpets. A kitchen that is in the centre of the living areas makes for a great design. There's plenty of room either side of the home so there's lots of room for the kids to play and you won't be in your neighbour's pocket. Close to major shopping centres and with miles of walking track makes for the perfect environment. Double lock up garage completes the home. This home is priced to sell so don't delay seeing it.

## 4 🛤 2 🚔 2 🚘

Price : \$ 295,000

View : https://www.kingsberry.com.au/sale/qld/townsvill e-district/kirwan/residential/house/4520717

John Mendo 07 4772 2022 0438 792 888 john.mendo@tsvharcourts.com.au