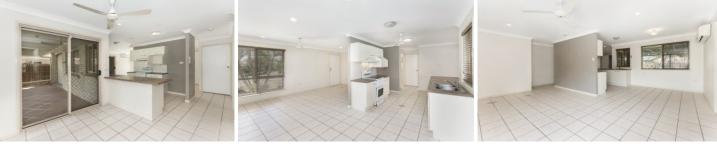

The attractive street appeal invites you to explore more. Inside, an open plan design creates a smooth flow from the kitchen to the air-conditioned lounge and formal dining area. The kitchen is the hub of the home and offers lots of bench and cupboard space. The master bedroom is in another wing of the home and features air-conditioning and built in robes and is located next to the two way bathroom.