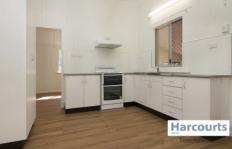

## Features Include:

&bull: New near kitchen

• Timber look vinyl throughout

• Split system air conditioning to lounge and main

bedroom

• Neat bathroom with toilet to the enclosed laundry

area

• Fully security screened