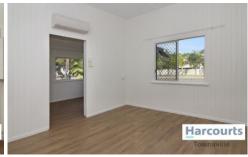

## Features Include:

&bull: New near kitchen

• Timber look vinyl throughout

• Split system air conditioning to lounge and main

bedroom

• Neat bathroom with toilet to the enclosed laundry

area

• Fully security screened