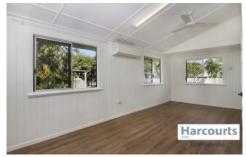

## Features Include:

&bull: New near kitchen

• Timber look vinyl throughout

• Split system air conditioning to lounge and main

bedroom

• Neat bathroom with toilet to the enclosed laundry

area

• Fully security screened