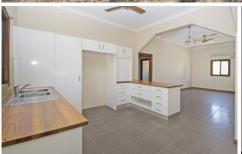

## 30 Althaus Parade YABULU QLD

This home is seriously seeking someone to bring it back to the home it once was. Three bedroom timber home with a large covered area at the rear for entertaining. Tiled floors and an updated kitchen. A double garage that has been converted into a multipurpose area. In addition there is a large high roofed shed where you could park a couple of trucks, boat or caravan. The 5,898sqm (approx.) block offers plenty of room to drive in one side and out the other.