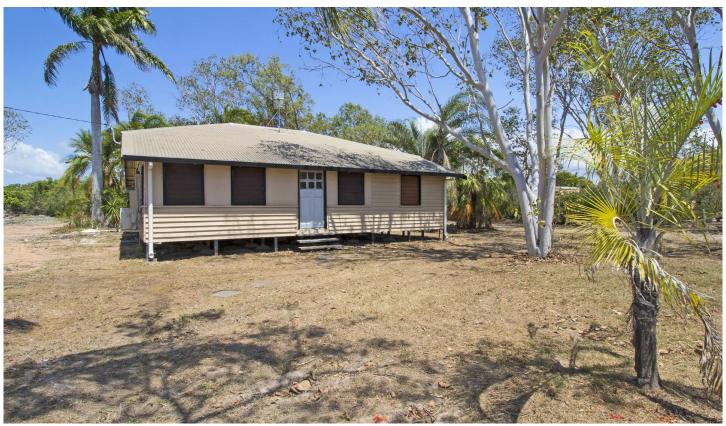

## 30 Althaus Parade YABULU QLD

This home is seriously seeking someone to bring it back to the home it once was. Three bedroom timber home with a large covered area at the rear for entertaining. Tiled floors and an updated kitchen. A double garage that has been converted into a multipurpose area. In addition there is a large high roofed shed where you could park a couple of trucks, boat or caravan. The 5,898sqm (approx.) block offers plenty of room to drive in one side and out the other.