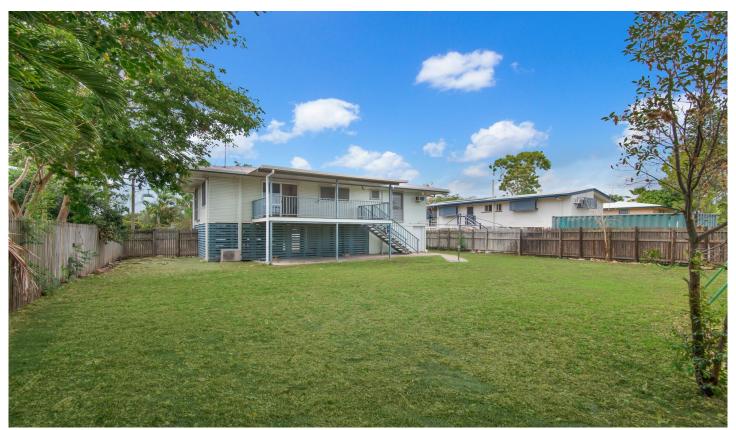

## 27 Cuthbert Crescent VINCENT QLD

\*\*BOOK AN INSPECTION TIME ONLINE - SEE DETAILS BELOW\*\*

Located in central location with just a short walk to Woolworths, schools and transport, this property won't be on the market for long at this price. Recently updated with painting throughout, updated bathroom and re oiling of the large back deck, it's just waiting for you to move in. Timber Floorboards throughout which means easy maintenance, separate lounge and dining areas, additional storeroom and another toilet downstairs. Large rear back yard for the kids and pets to play safety. This property is a must to inspect.

Features Include: Fully Air conditioning throughout Built in robes to all rooms'

3 📭 1 🖺 1 🗬

**View:** https://www.kingsberry.com.au/lease/qld/townsville-district/vincent/residential/house/4579608

Ben Kingsberry 07 4772 2022 0438 792 652