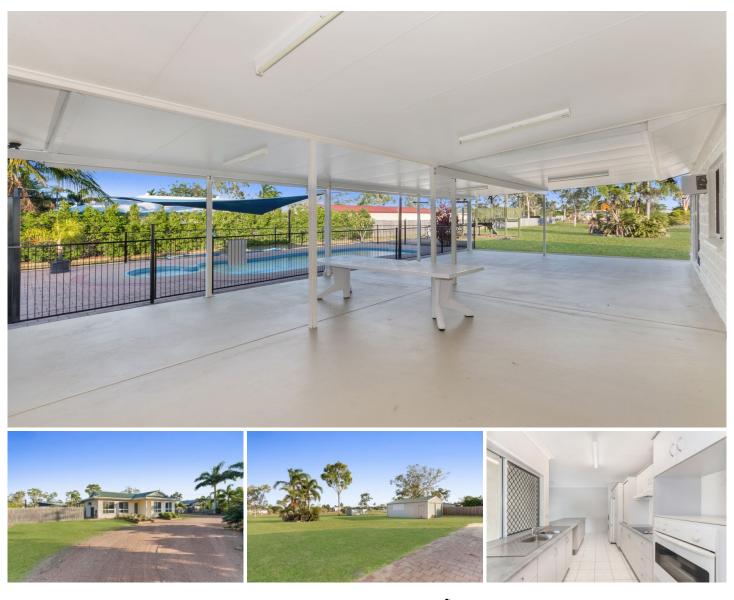

## 14 Loriston Road MOUNT LOW QLD

This is a large home situated on 4,697m2, your family will have plenty of room. You will find yourself spending a lot of time on the massive back patio over looking the inviting in-ground pool. Also there's a large 6 x 6m double bay shed and a 6 x 3m lawn locker. There's a 5 KW solar system on the roof and even a hobby house for the kids. Inside you have 3 seperate living areas and at the heart of the home is a well designed kitchen which will be a joy to work in. Both the bathroom and ensuite have recently been renovated and have a very modern feel. This is a large family home in a great location that offers piece and quiet.