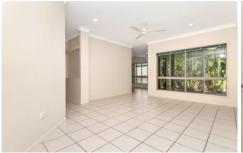

Open plan kitchen that over look large living area. Kitchen has ample bench and cupboard space. Separate dining area

Main bedroom feature ensuite with large corner bath tub and combined shower with spilt system air conditioning and ceiling fan.