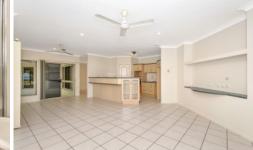

Open plan kitchen that over look large living area. Kitchen has ample bench and cupboard space. Separate dining area

Main bedroom feature ensuite with large corner bath tub and combined shower with spilt system air conditioning and ceiling fan.