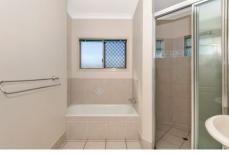

Open plan kitchen that over look large living area. Kitchen has ample bench and cupboard space. Separate dining area

Main bedroom feature ensuite with large corner bath tub and combined shower with spilt system air conditioning and ceiling fan.