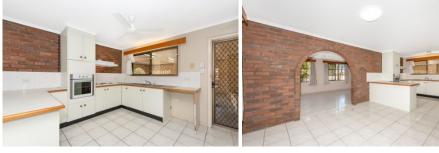

## 2 Jefferson Crescent KIRWAN QLD

\*\*BOOK AN INSPECTION TIME ONLINE - SEE DETAILS BELOW\*\*

Recently refurbished three bedroom home, close to schools, shops and transport.

- Open plan kitchen, living and dining area

- built in wardrobes to all three bedrooms with an ensuite to the main bedroom

- Air conditioning install throughout the property
- Good size bathroom with separate toilet
- Double lockable carport with attached storage room
- Large fully fenced backyard with a hills hoist clothesline
- Pets on application