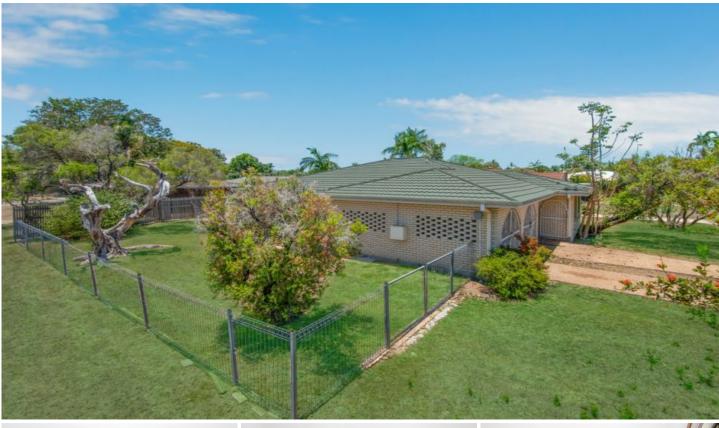

## 2 Jefferson Crescent KIRWAN QLD

\*\*BOOK AN INSPECTION TIME ONLINE - SEE DETAILS BELOW\*\*

Recently refurbished three bedroom home, close to schools, shops and transport.

- Open plan kitchen, living and dining area

- built in wardrobes to all three bedrooms with an ensuite to the main bedroom

- Air conditioning install throughout the property
- Good size bathroom with separate toilet
- Double lockable carport with attached storage room
- Large fully fenced backyard with a hills hoist clothesline
- Pets on application