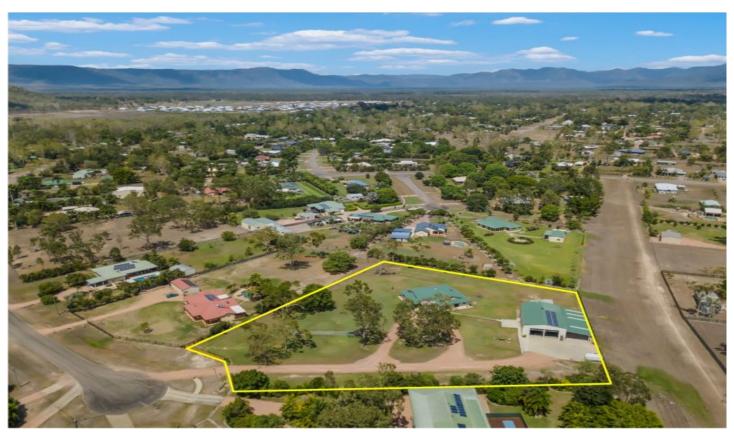

## 13 Vanessa Court ALICE RIVER QLD

If you are looking for space, privacy and charm then you need to put this property on your list to inspect. This charming lifestyle property sits on just over 2 acres here you will enjoy the peace and quiet combined with its relaxed vibe....Well until the man of the house discovers the Shed.and it's no ordinary shed - capable of operating a Commercial Business!!

This is an extraordinary shed, 18m x 12m x 6m high plus a further 7m wide awning attached to the side of the shed that also runs the full length. This awning which is fully insulated has 3 sky light panels, the perfect place to work on those hot days .. Total size 19m width x 18 m long .Now that's a Shed!! Showcasing 2 Post Hoist (18 months old) work benches, storage shelves, fenced Mezzanine floor and crane for easy lifting. Also incorporating 2 roller doors allowing for the larger vehicles to access. An extensive concrete pad surrounds the shed, plenty of room to store