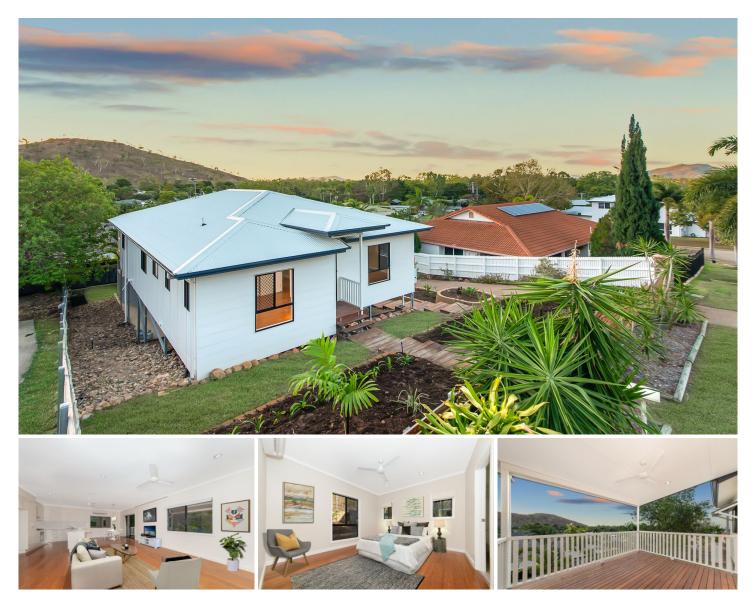

## 32 Coral Sea Crescent WULGURU QLD

This impressive home will leave you amazed.

A 6-star energy rating means your solar system and solar hot water combined with energy efficient split systems and LED downlights throughout will minimise power usage. The aspect and positioning of the house is also designed to take advantage of passive cooling.

The master bedroom has a full-sized walk-in robe and ensuite, with the remaining bedrooms featuring built-ins.

A large well-appointed kitchen provides heaps of bench space, with European stainless steel appliances including a 900mm gas cooktop and pyrolytic oven, while the island bench includes a breakfast bar. The open plan design allows the kitchen to open out onto the dining, living and deck areas ensuring the chef can still be a part of the family

## 3 🛤 2 🚔 4 🚘

**Price :** \$ 315,000 **View :** https://www.kingsberry.com.au/sale/qld/townsvill

e-district/wulguru/residential/house/4604794

Ben Kingsberry 07 4772 2022 0438 792 652 ben.kingsberry@tsvharcourts.com.au