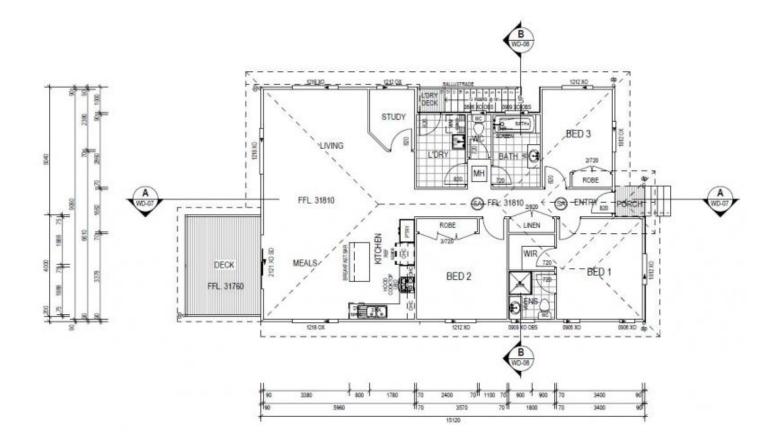

The master bedroom has a full-sized walk-in robe and ensuite, with the remaining bedrooms featuring built-ins.

A large well-appointed kitchen provides heaps of bench space, with European stainless steel appliances including a 900mm gas cooktop and pyrolytic oven, while the island bench includes a breakfast bar. The open plan design allows the kitchen to open out onto the dining, living and deck areas ensuring the chef can still be a part of the family

## 3 🛤 2 🚔 4 🚘

**Price :** \$ 315,000 **View :** https://www.kingsberry.com.au/sale/qld/townsvill

e-district/wulguru/residential/house/4604794

Ben Kingsberry 07 4772 2022 0438 792 652 ben.kingsberry@tsvharcourts.com.au