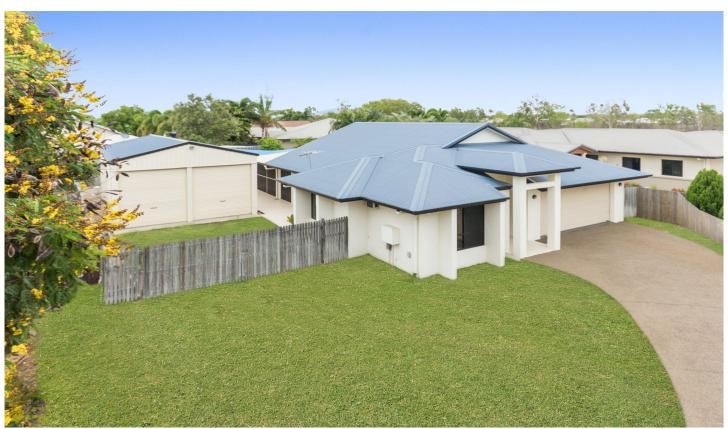

## 21 Riley Circuit KIRWAN QLD

This home really does have it all inside and is situated in a quiet Circuit. The kitchen is the heart of the home and this one is perfectly located and designed. The fully screened extended rear patio over looks the pool and is the ultimate outdoor living space. The massive 12 x 6m shed is ideal for someone running a business from home or even for your largest hobbies. There's a 6 x 3m mezzanine floor with an office underneath. It's been set up for low maintenance so you can enjoy your leisure time.

## Some Features Include:

- Quiet location.
- Double lock up garage.
- Two living areas.
- Screened patio.
- In-ground pool.
- Massive Shed with mezzanine floor and office.