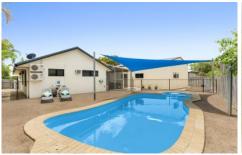

## 21 Riley Circuit KIRWAN QLD

This home really does have it all inside and is situated in a quiet Circuit. The kitchen is the heart of the home and this one is perfectly located and designed. The fully screened extended rear patio over looks the pool and is the ultimate outdoor living space. The massive 12 x 6m shed is ideal for someone running a business from home or even for your largest hobbies. There's a 6 x 3m mezzanine floor with an office underneath. It's been set up for low maintenance so you can enjoy your leisure time.

## Some Features Include:

- Quiet location.
- Double lock up garage.
- Two living areas.
- Screened patio.
- In-ground pool.
- Massive Shed with mezzanine floor and office.