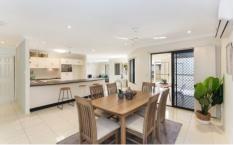

## 21 Riley Circuit KIRWAN QLD

This home really does have it all inside and is situated in a quiet Circuit. The kitchen is the heart of the home and this one is perfectly located and designed. The fully screened extended rear patio over looks the pool and is the ultimate outdoor living space. The massive 12 x 6m shed is ideal for someone running a business from home or even for your largest hobbies. There's a 6 x 3m mezzanine floor with an office underneath. It's been set up for low maintenance so you can enjoy your leisure time.