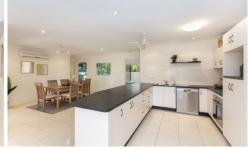

## 21 Riley Circuit KIRWAN QLD

This home really does have it all inside and is situated in a quiet Circuit. The kitchen is the heart of the home and this one is perfectly located and designed. The fully screened extended rear patio over looks the pool and is the ultimate outdoor living space. The massive 12 x 6m shed is ideal for someone running a business from home or even for your largest hobbies. There's a 6 x 3m mezzanine floor with an office underneath. It's been set up for low maintenance so you can enjoy your leisure time.