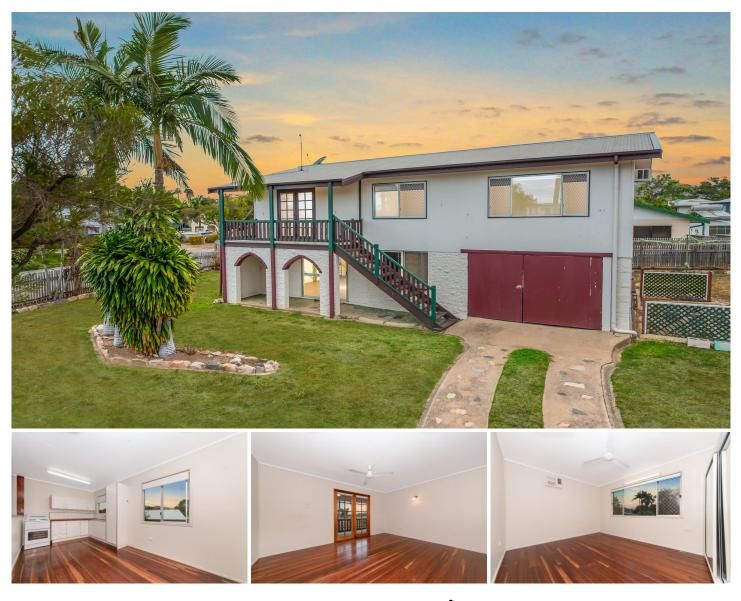

## 47 Keesing Road DOUGLAS QLD

This solid home is in a sought-after location just metres from the river, with views to Mount Stuart.

It would make an ideal family home, or great investment with multitudes of uni students looking to live nearby, being just 2 minutes to James Cook University and Townsville Hospital, and less than 5 minutes to Stockland shopping centre or Lavarack Barracks.

Out your front door you have kilometres of bike and walking tracks, snailing their way around the picturesque freshwater Ross River.

An open plan design means the kitchen flows seamlessly out to the dining and living areas, keeping the chef involved in the family conversations.