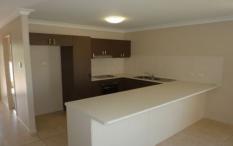

## Features Include:

• Fully air conditioned

• All bedrooms have built in robes

• Large open kitchen that overlooking the living / dining

area

• Two way bathroom with separate bath and shower

• Single motor garage door