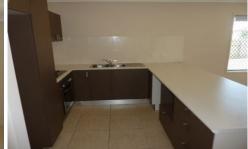

## Features Include:

• Fully air conditioned

• All bedrooms have built in robes

• Large open kitchen that overlooking the living / dining

area

• Two way bathroom with separate bath and shower

• Single motor garage door