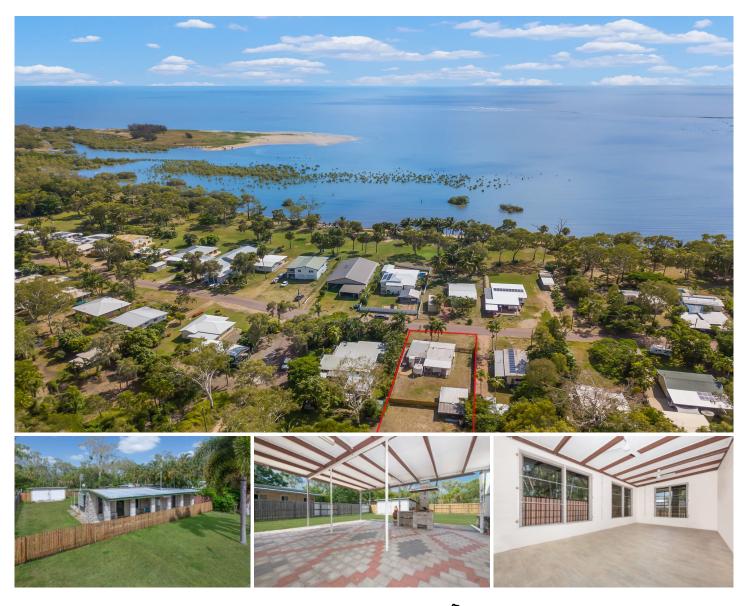

## SOLD by Jenny Bishop.

Located on an easycare block just across the road from a beach laneway, this solidly built block home represents a great buying opportunity.

Ideal as a weekender with lots of space for friends to bunk down whilst the 800sqm allotment provides parking for boats and vehicles.

Alternatively, it would make a great renovation project and cheap everyday home.

The simple configuration of 1 gigantic bedroom(easy to divide), enormous open plan kitchen/dining/living room and patio belies the homes true potential. Built of masonry block with an approx. 150sqm under roof, it certainly gives scope for floor plan changes!

Features and measurements include:

- Bedroom is an enormous 4.2 x 7.6m approx plus an ensuite bathroom

## 1 🛤 1 🚔 3 🚘

**Price : \$** 143,000

**View :** https://www.kingsberry.com.au/sale/qld/mount-is a-north-west/cungulla/residential/house/4704119

Jenny Bishop 07 4772 2022 0400 893 087 jenny.bishop@tsvharcourts.com.au