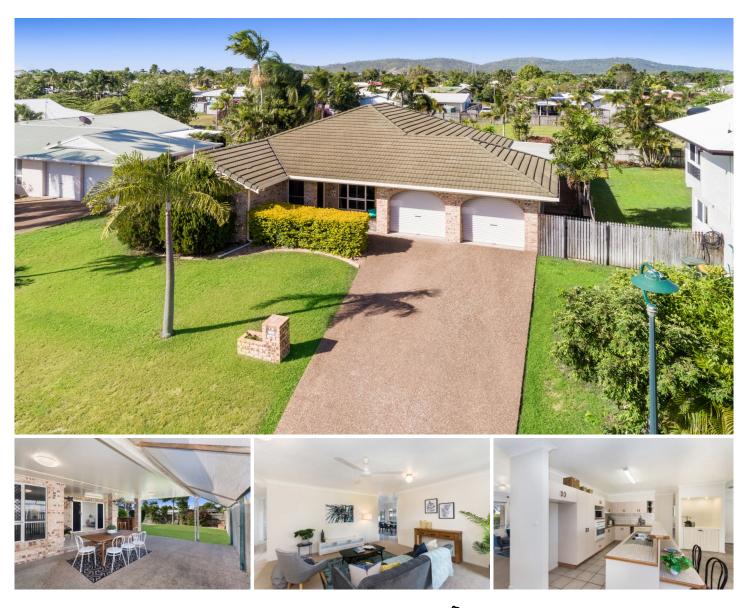

## 2 Pendula Place KIRWAN QLD

This home is in a quiet central location, situated within walking distance to both the Ryan Catholic College and Willows State School. As you walk into the home you are greeted by the formal lounge. Behind that is a separate open plan kitchen/dining and family room. With 4 bedrooms, the main with an ensuite - this home will suit a large family. The main bathroom has a separate shower and spa. The back patio and breeze way are very private and there's no back neighbours. This home is a great design and is very well presented. If you are looking for something to move into and make it your home for years to come, then this is it.

## 4 🛤 2 🚔 2 🚘

Price : \$ 330,000 View : https://www.kingsberry.com.au/sale/qld/townsvill e-district/kirwan/residential/house/4714640

John Mendo 07 4772 2022 0438 792 888 john.mendo@tsvharcourts.com.au