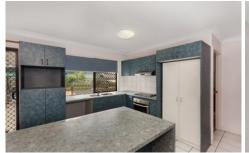

The updated kitchen looks over the pool and is well-equipped with stainless steel appliances plus an island bench. Flowing from the kitchen is the open plan living area, ensuring the chef is always part of the conversations. Adding additional space is a huge rumpus room which can be closed off, perfect as a theatre room or games room. The master bedroom has air conditioning and built-in robes. A shower-bath combination is featured in the modern bathroom, and the toilet has been kept separate for convenience.