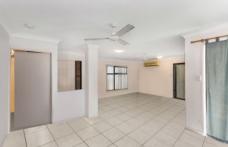

## 45 Elton Drive KELSO QLD

Situated on a low-maintenance 642sqm allotment at the end of a very quiet court is this fantastic home offering a two-bay shed and sparkling in-ground pool Stepping inside, you will find a spacious layout with multiple living areas which are cooled by a split system air conditioner and kept well-lit with natural light from the abundance of windows.

The updated kitchen looks over the pool and is well-equipped with stainless steel appliances plus an island bench. Flowing from the kitchen is the open plan living area, ensuring the chef is always part of the conversations. Adding additional space is a huge rumpus room which can be closed off, perfect as a theatre room or games room. The master bedroom has air conditioning and built-in robes. A shower-bath combination is featured in the modern bathroom, and the toilet has been kept separate for convenience.