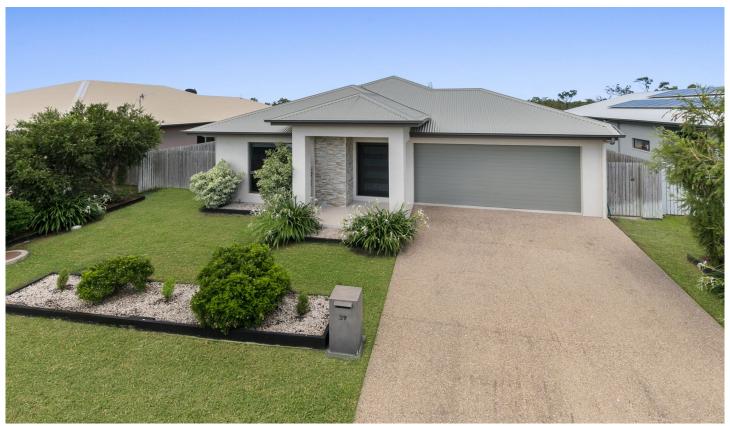

## 39 Solana Circuit BURDELL QLD

From the moment you arrive at this home you will be delighted with the design and style and will feel instantly welcomed as you walk through the front door. This is a spacious and well-designed family home with 3 separate living areas - plenty of room for the largest of families. The kitchen, being the heart of the home gives you a great feeling of space with its open plan design it is a wonderful place where all the family can congregate. The study nook which is located in the main hub of the home is definitely an added bonus. The main bedroom is very generous in size, as is the ensuite and walk-in robe. Outside offers an undercover back patio which is a great size overlooking the gardens and double gate side access.

This home has a great balance of style, design and size - you will not want to miss out on this one!

4 🕮 2 📛 2 👄

**Price:** \$389,000

View: https://www.kingsberry.com.au/sale/qld/townsvill

e-district/burdell/residential/house/4774485