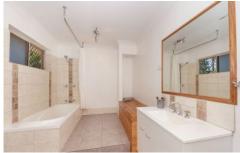

• The light and bright kitchen is well planned with generous benches and storage

• Featuring large windows throughout with garden vistas and inviting breeze flow

• The main bathroom features modern tiles and timber finishes with practical timber seating doubling as storage.