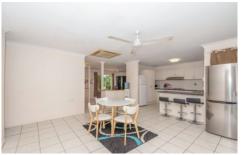

## Features include:

• Three spacious bedrooms all with builtins(master with walkin robe) and split systems

• The master bedroom is kingsized and has its own ensuite and walk in robe

• Open plan integrated living/dining/kitchen