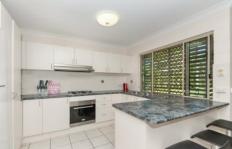

• The light and bright kitchen is well planned with generous benches and storage

• Featuring large windows throughout with garden vistas and inviting breeze flow

• The main bathroom features modern tiles and timber finishes with practical timber seating doubling as storage.