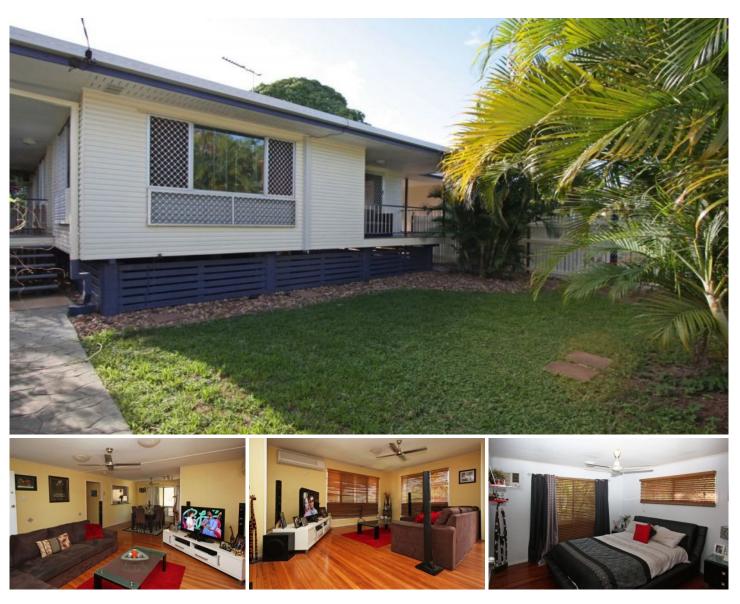

## 21 Wakeford Street AITKENVALE QLD

\*\*BOOK AN INSPECTION TIME ONLINE - SEE DETAILS BELOW\*\*

Situated in the heart of Aitkenvale this property has all you could want! Perfect for the family or even for the ideal couple. Boasting an open plan living area which flows out onto the front balcony where you can enjoy those Friday afternoon cheese platters & wines! More features include;

- Four good size bedrooms with built in robes
- Air-conditioning & ceiling fans throughout
- Security screens throughout

- Kitchen offers dishwasher, Gas cooktop & plenty of cupboard space

- Fully fenced yard
- Beautiful back patio area
- Garden shed
- Single carport & plenty of off street parking
- Pets on application