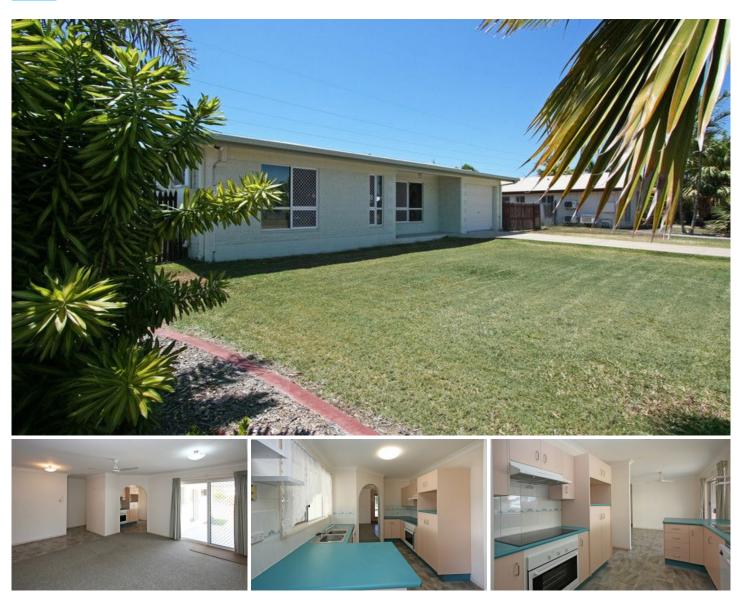

## 29 Spruce Street KIRWAN QLD

\*\*BOOK AN INSPECTION TIME ONLINE - SEE DETAILS BELOW\*\*

Fully air conditioned lowset family home 4 carpeted and air conditioned bedrooms three with built in robes Separate living and dining areas Large open kitchen that includes dishwasher Two way bathroom with separate shower and bath tub Covered patio with access from living and dining areas Fully fenced yard Double gate side access

Carport with automatic opening door

Lawn locker for storing additional items

Pets on application

In school catchment for The Willows State School and Kirwan State High School

View : https://www.kingsberry.com.au/lease/qld/townsvill e-district/kirwan/residential/house/4823052