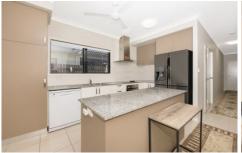

- Big bedrooms with floor to ceiling wardrobes
- Modern kitchen with stone benchtops
- Open plan living area adjoining outside entertaining patio
- Fans and security screens and doors
- Pet-friendly, fenced, landscaped yard
- Lockup garage with remote control door
- Direct internal access to house from garage
- Ideal for time-poor professionals and downsizers