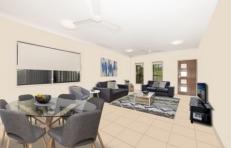

- Big bedrooms with floor to ceiling wardrobes
- Modern kitchen with stone benchtops
- Open plan living area adjoining outside entertaining patio
- Fans and security screens and doors
- Pet-friendly, fenced, landscaped yard
- Lockup garage with remote control door
- Direct internal access to house from garage
- Ideal for time-poor professionals and downsizers