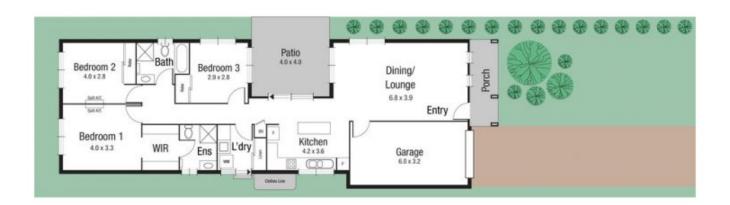

Scale in metres. Indicative only. Dimensions are approximate. All information contained herein is gathered from sources we believe to be reliable. However we cannot guarantee its accuracy and interested persons should rely on their own enquiries.

| AREA  |         |      |
|-------|---------|------|
| INT   | : 136.7 | sq.m |
| EXT   | : 22.2  | sq.m |
| TOTAL | : 158.9 | sq.m |

## 27a Ramsay