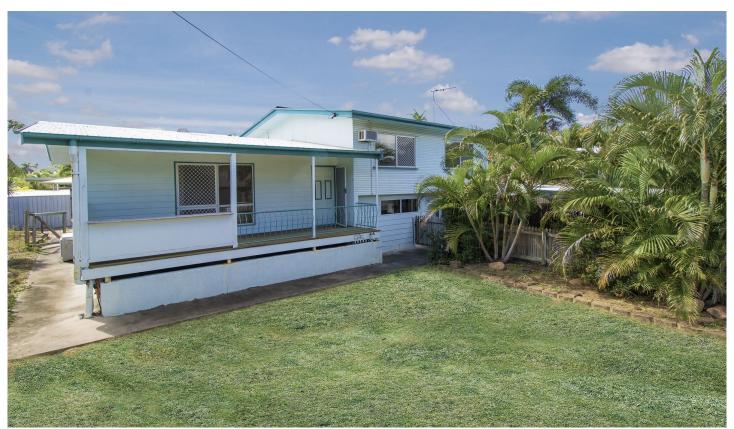

## 11 Bainbridge Street HEATLEY QLD

A quiet location on a 602sqm (approx.) block just a short drive to Stockland Townsville Shopping Centre, Domain Central and a selection of primary and high schools.

This unique home is built over three levels offers two living spaces and has been freshly painted inside. The ground floor living room with its timber look flooring, bar with inset corrugated iron has lots of storage and work benches and is set up for entertaining friends. A study nook completes this area.

At the back of the room a doorway leads to the laundry and access to the back yard. Stairs lead up to the main living room, kitchen and L shaped lounge/dining. A covered front patio is also accessible from living room.