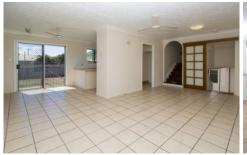

At the back of the room a doorway leads to the laundry and access to the back yard. Stairs lead up to the main living room, kitchen and L shaped lounge/dining. A covered front patio is also accessible from living room.