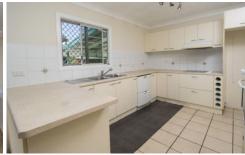

At the back of the room a doorway leads to the laundry and access to the back yard. Stairs lead up to the main living room, kitchen and L shaped lounge/dining. A covered front patio is also accessible from living room.