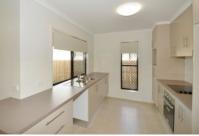

- Separate formal lounge/media room adds options for harmonious family living

- Open plan dining/family room opens out to the back patio - Light-filled kitchen with overhead cupboards, soft close
- drawers, plumbing for refrigerator and good bench space
- Fully air-conditioned for year round comfort