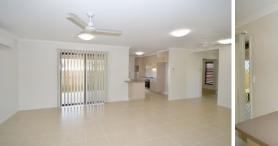

- Separate formal lounge/media room adds options for harmonious family living

- Open plan dining/family room opens out to the back patio - Light-filled kitchen with overhead cupboards, soft close
- drawers, plumbing for refrigerator and good bench space
- Fully air-conditioned for year round comfort