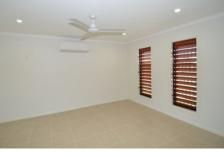

- Master bedroom has a large walk-in robe and ensuite with double shower heads

- 3 remaining bedrooms all with built-ins

- Wet areas include a main bathroom with separate shower and bath, separate toilet and internal laundry