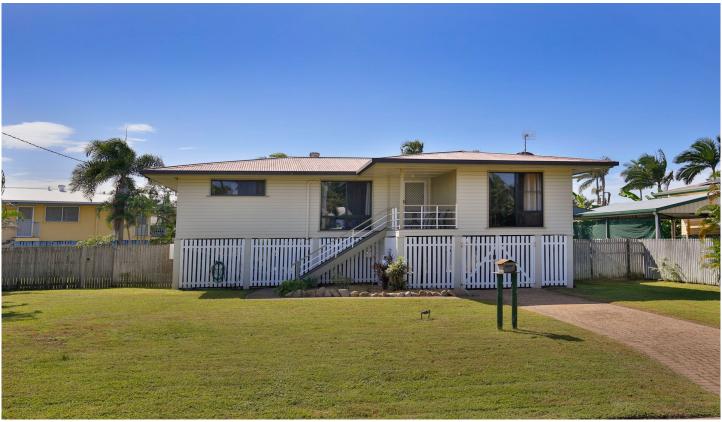

## 26 Clements Crescent VINCENT QLD

Good old fashioned solid structured timber home, weatherboard exterior, hardwood trusses and framework with polished hardwood timber floors in a warm golden hue throughout.

The home has survived a cyclone and several near misses as well as a mini tornado and the floods early this year.

Four good- sized bedrooms with air-conditioning and built-in cupboards with polished floors for easy cleaning. Lockable garage with plenty of storage space under for motor bikes, jet ski, mowers and tools. The (673 sq m) block has side access with room for a double- bay shed and a pool if desired.