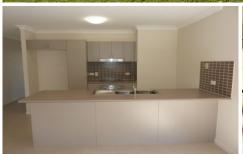

4 good sized bedrooms.

Air conditioning to all 4 bedrooms.

All bedrooms have built in wardrobes and main bedroom has Walk in robe

Bathrooms, there are two bathrooms one located in front

4 🕒 2 📛 2 🖨

**View :** https://www.kingsberry.com.au/lease/qld/townsvill e-district/rasmussen/residential/house/4872454