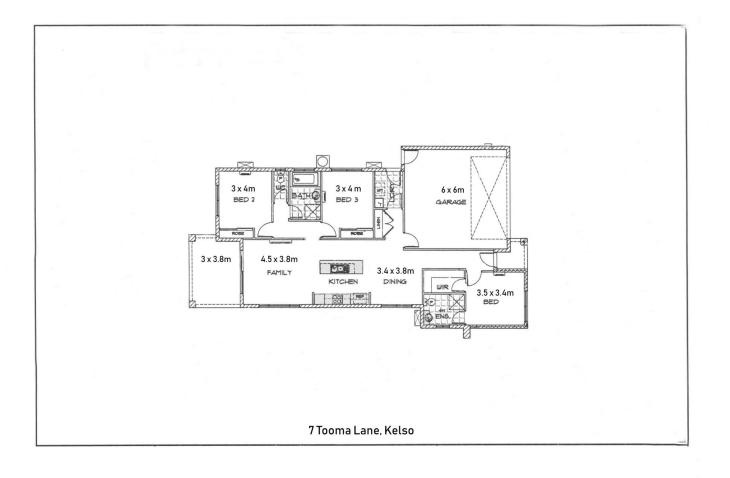

## Features:

- Three good size bedrooms with built in robes and carpet

- Main bedroom located at the front of the home with ensuite and walk-in robe

- Split-system air-conditioning throughout

- Generous tiled open plan lounge/dining/kitchen which opens onto the entertaining area