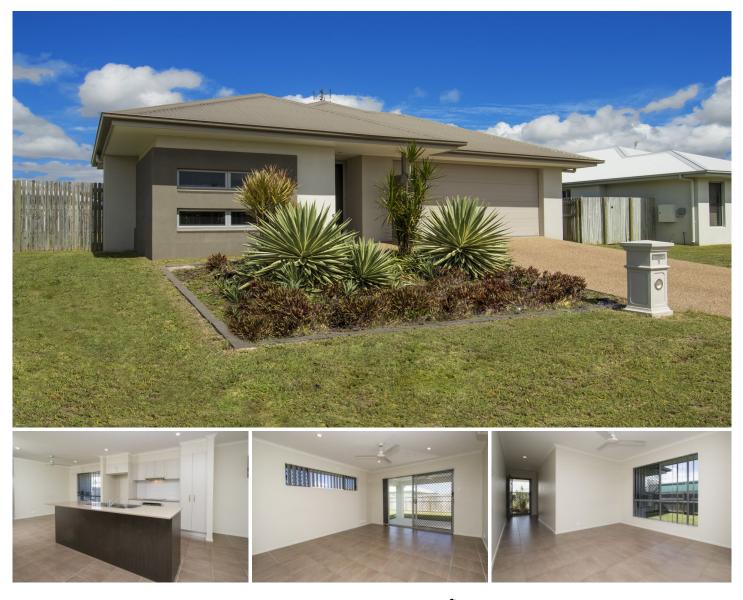

## 7 Tooma Lane KELSO QLD

Located in River Parks Estate this 6 year old home is just minutes to the Ross River Dam, Loam Island Water Sports Facility, plus convenience and grocery stores. Close to schools, parks, transport, sporting facilities and Willows Shopping Centre.

Surrounded by homes of a similar quality this rendered block home has a distinctly modern facade and boasts a large side yard.

## Features:

- Three good size bedrooms with built in robes and carpet

- Main bedroom located at the front of the home with ensuite and walk-in robe

- Split-system air-conditioning throughout

- Generous tiled open plan lounge/dining/kitchen which opens onto the entertaining area