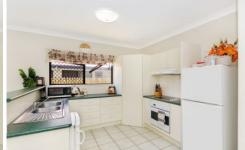

The layout of this home has been well designed to ensure easy living. The good-sized main bedroom has an ensuite and the main bathroom has a separate bath and shower. The kitchen is nicely appointed and flows to the dining area which leads to the rear veranda. The ceiling is 2.7m high and there's a separate internal laundry.