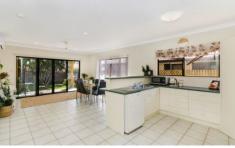

The layout of this home has been well designed to ensure easy living. The good-sized main bedroom has an ensuite and the main bathroom has a separate bath and shower. The kitchen is nicely appointed and flows to the dining area which leads to the rear veranda. The ceiling is 2.7m high and there's a separate internal laundry.