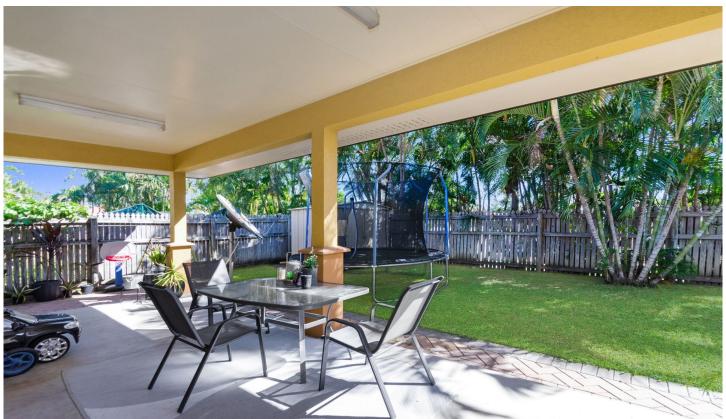

The layout of this home has been well designed to ensure easy living. The good-sized main bedroom has an ensuite and the main bathroom has a separate bath and shower. The kitchen is nicely appointed and flows to the dining area which leads to the rear veranda. The ceiling is 2.7m high and there's a separate internal laundry.