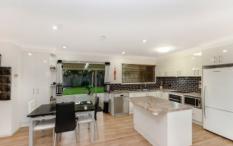

## 1 Eureka Crescent KIRWAN QLD

Located in a popular pocket of Kirwan, this wonderfully presented home has everything.

The large kitchen with its modern appliances, island bench and plenty of cupboard and work space, is the hub of the home. An effortless flow to the open plan air-conditioned dining and lounge area means the master chef in the family will love cooking up a storm while being part of the conversations. Sliding glass doors open out to the massive covered patio. A perfect place for BBQ's or relaxing with a good book while the kids and pets play in the large grassed back vard.