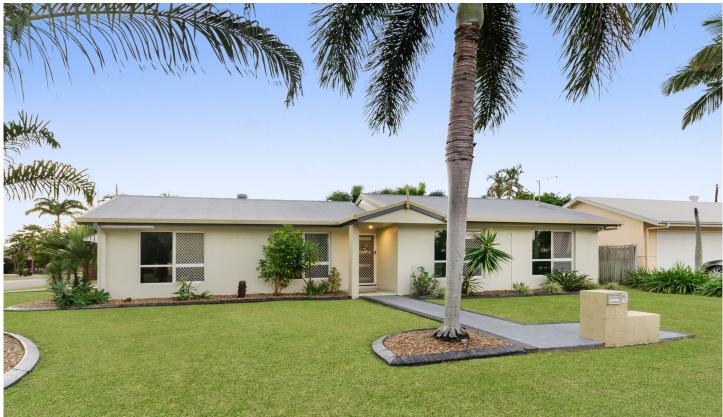

## 1 Eureka Crescent KIRWAN QLD

Located in a popular pocket of Kirwan, this wonderfully presented home has everything.

The large kitchen with its modern appliances, island bench and plenty of cupboard and work space, is the hub of the home. An effortless flow to the open plan air-conditioned dining and lounge area means the master chef in the family will love cooking up a storm while being part of the conversations. Sliding glass doors open out to the massive covered patio. A perfect place for BBQ's or relaxing with a good book while the kids and pets play in the large grassed back vard.

The main air-conditioned bedroom is in a separate wing of the home and features an ensuite and walk in robe.

A modern bathroom has a shower/tub combo and services the 3 bedrooms located in this part of the home.