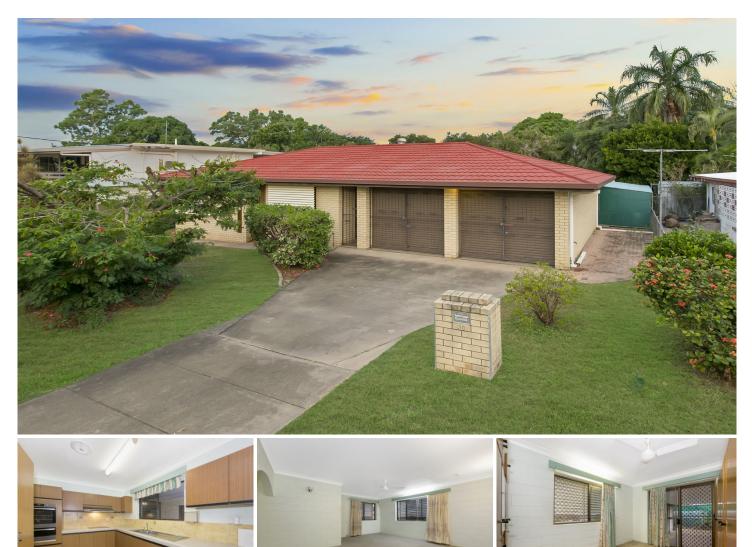

## 30 Hynch Street WULGURU QLD

On the market for the first time in its life, this double-brick home sits on a 1,012sqm block and is ready for immediate occupation. It has never been rented out and has been fastidiously maintained by the current owners.

This original 200sqm home has 4 generous-sized bedrooms all with cupboards, open plan living and dining. The chef's dream kitchen is sure to impress, with plenty of bench and storage space and a servery window out to the massive entertaining area.

The entertaining area is completely secure, creating the perfect place to put a full-size pool table, a bar, or anything else that you fancy, and includes a stand-alone utility room. Low maintenance garden beds surround the house but would be the perfect opportunity for a green thumb to get busy, using the included greenhouse to create an enviable