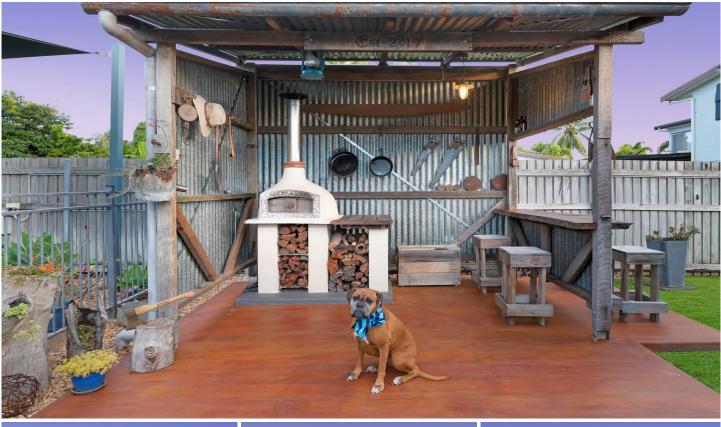

The bathroom has recently been refreshed with new vanity, featuring neutral tones and separate toilet for extra convenience.

Outside is sure to impress 3 bay powered shed, stunning