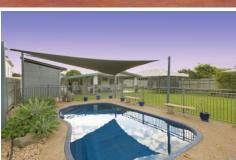

The bathroom has recently been refreshed with new vanity, featuring neutral tones and separate toilet for extra convenience.

Outside is sure to impress 3 bay powered shed, stunning