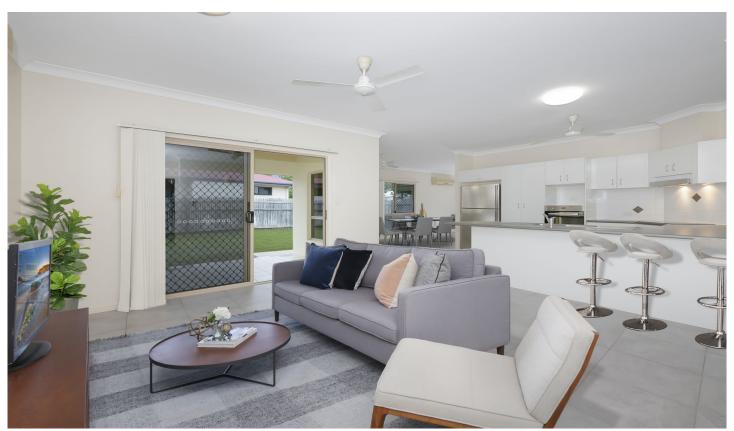

The renovated kitchen has new appliances and plenty of bench space with a breakfast bar and space for a large fridge. New modern tiles have been laid to the living area.

A separate dining room compliments the two living areas perfectly, while the entertaining can be taken outside onto the large patio if desired.