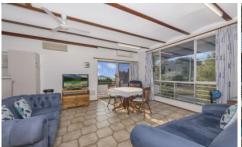

- Open plan living and dining
- Modern kitchen and bathroom
- Generous size bedrooms with built-in wardrobes
- Split system air-conditioning, fans and security screens
- Large rear deck with Castle Hill and city views
- Front balcony with ocean and island views
- Lock up garage