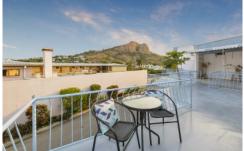

- Open plan living and dining
- Modern kitchen and bathroom
- Generous size bedrooms with built-in wardrobes
- Split system air-conditioning, fans and security screens
- Large rear deck with Castle Hill and city views
- Front balcony with ocean and island views
- Lock up garage