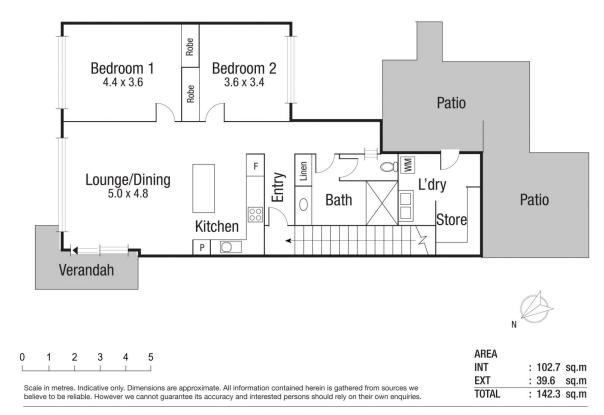

## 7/2 Victoria Street TOWNSVILLE CITY QLD

Perfectly positioned on Stanton Hill overlooking the CBD to the south and Cape Pallarenda and Palm Islands to the north this 127sqm unit really is in a top location. When it comes to lifestyle this property ticks all the boxes, being only a short walk to the city centre, the walking tracks of Castle Hill and The Strand. It is an older style unit with an internal living space bigger than many three-bedroom houses.

- Open plan living and dining
- Modern kitchen and bathroom
- Generous size bedrooms with built-in wardrobes
- Split system air-conditioning, fans and security screens
- Large rear deck with Castle Hill and city views
- Front balcony with ocean and island views
- Lock up garage