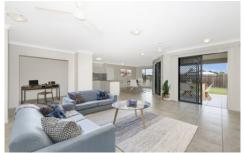

The light-filled living area is the hub of the home allowing plenty of radiance and cross breezes. The tasteful kitchen is complete with stylish bench tops and cabinetry. Adjoining the kitchen is a separate dining and spacious living area. Both flows effortlessly to the covered outdoor entertaining area.