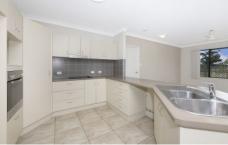

The light-filled living area is the hub of the home allowing plenty of radiance and cross breezes. The tasteful kitchen is complete with stylish bench tops and cabinetry. Adjoining the kitchen is a separate dining and spacious living area. Both flows effortlessly to the covered outdoor entertaining area.