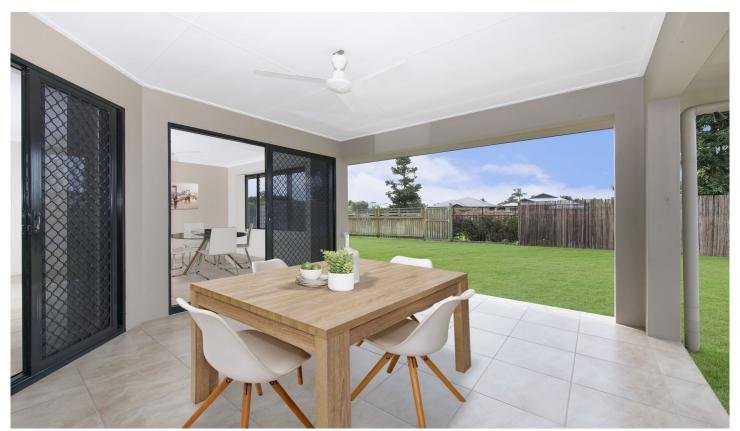

The light-filled living area is the hub of the home allowing plenty of radiance and cross breezes. The tasteful kitchen is complete with stylish bench tops and cabinetry. Adjoining the kitchen is a separate dining and spacious living area. Both flows effortlessly to the covered outdoor entertaining area.