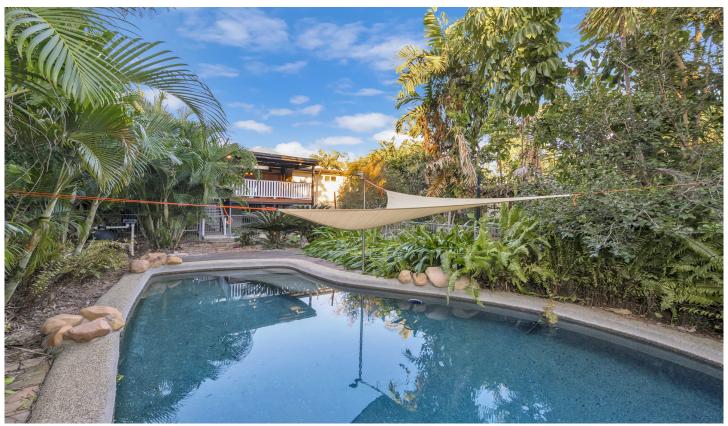

## 54 Ninth Avenue RAILWAY ESTATE QLD

This classic Queenslander stands proudly in a quiet street of Railway Estate, built to the high standards of a bygone era.

Set back away from the street, this private home will impress with its long list of features. Enjoy the best of tropical North Queensland with a huge steel frame deck overlooking the pool area and resort-style gardens. Glass and timber bi-fold doors provide a seamless connection between inside and out. High ceilings create an immense sense of space throughout, and a flexible layout allows for multiple furnishing options.