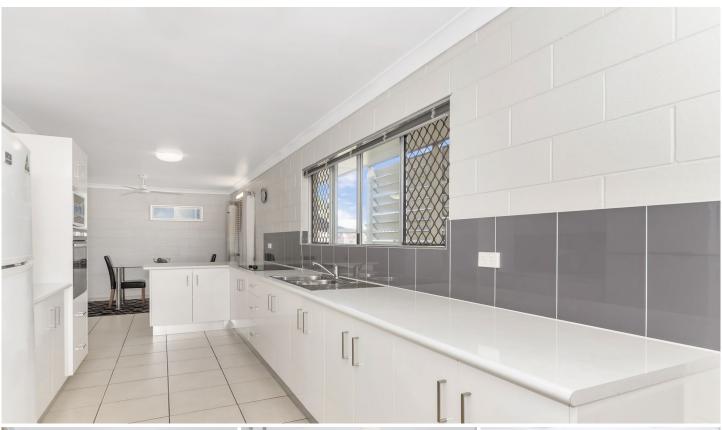

## **Property Features:**

• Modern kitchen has ample bench and cupboard space with electric cooking.

• Tiled flooring to the living, dining and kitchen area with air-conditioning.

• Main bedroom features built in wardrobes, carpet and air-conditioning.