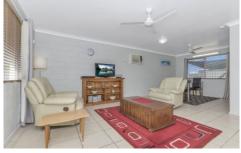

## **Property Features:**

• Modern kitchen has ample bench and cupboard space with electric cooking.

• Tiled flooring to the living, dining and kitchen area with air-conditioning.

• Main bedroom features built in wardrobes, carpet and air-conditioning.