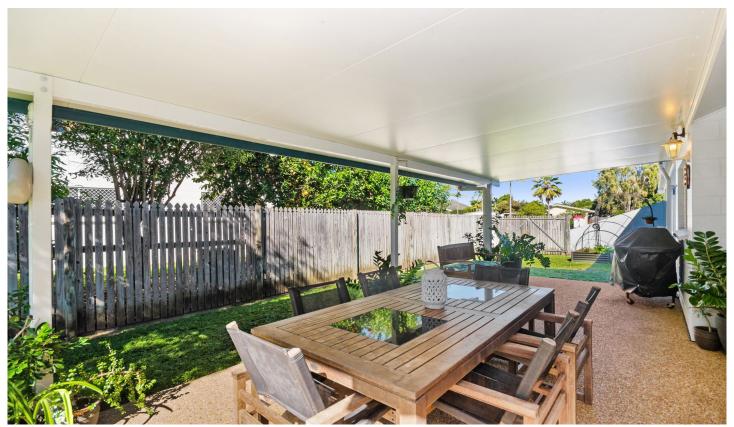

A sliding glass door leads from the family room onto the side patio, great for entertaining.

There's three good sized bedrooms and a two way bathroom with separate shower.

At the front of the home there's a lock-up garage and the front garden is a picture. Completing the home the back yard has plenty of room for the kids to play.