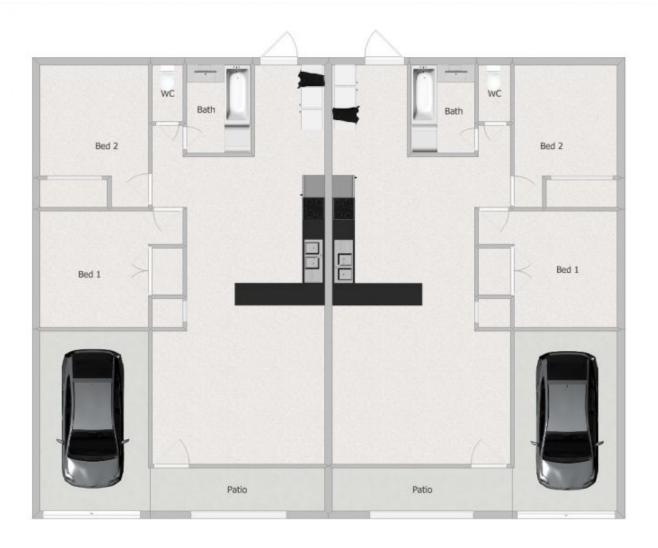

Unit 1

2 bedrooms, 1 bathroom and 1 secure car garage Tiled living area, bedrooms carpeted Renovated bathroom Recently repainted Fully air-conditioned Currently rented at \$200/week