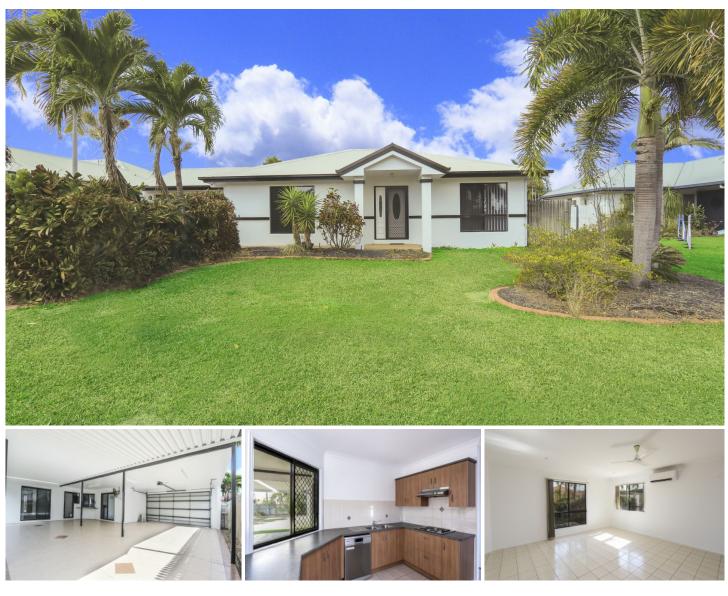

## 21 Miller Circuit KIRWAN QLD

\*\*BOOK AN INSPECTION TIME ONLINE - SEE DETAILS BELOW\*\*

Situated in the popular family friendly Greenwood Estate in Kirwan lies this immaculate family home. The expansive outdoor patio will sure to extract the entertainers! Are you looking for the perfect man cave, well then how about the 4.5 x 6 meter shed? This beauty is only minutes to Willows shopping centre, schools and public transport.

## **Property Features:**

• Great sized kitchen with ample bench and cupboard space with electric cooking.

• Open plan living & dining area with tiled flooring and split system air-conditioning.

• Spacious main bedroom featuring walk in wardrobe,