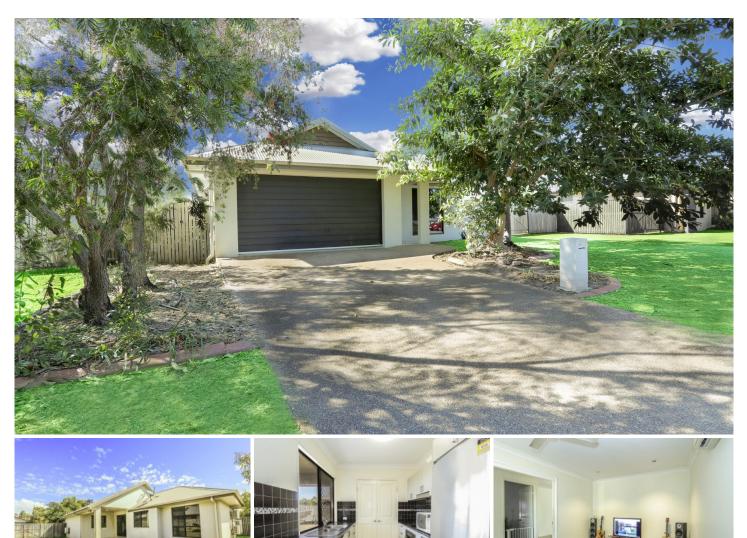

## 10 Anchorage Circuit BUSHLAND BEACH QLD

This modern, low maintenance home is situated on a 744m2 fully fenced allotment. Located in the ever popular Bushland Beach offering the perfect North Queensland lifestyle.

## -Spacious open plan living

- -Split system air conditioners throughout
- -Modern galley style kitchen offering substantial storage
- -Theatre room to the front of the home
- -Double side gated access for caravan/boat
- -Built in mirrored wardrobes to two of the bedrooms
- -Walk-in robe to main and private ensuite
- -Cool tiled living areas
- -Carpet to all bedrooms
- -Beautifully appointed bathrooms with separate hand basin to main bathroom
- -Covered alfresco area perfect for entertaining