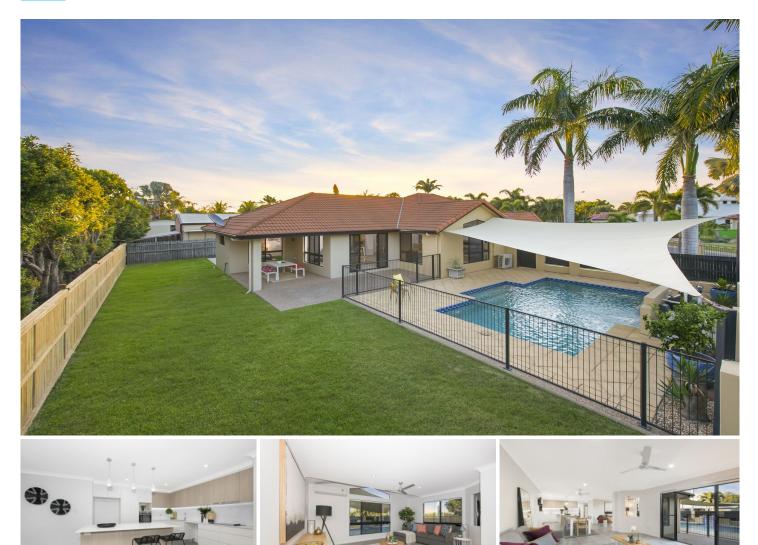

## 13 Waterside Place IDALIA QLD

From the moment that you step into this elegant family home you will be blown away by the sheer space and size of this property. Truly an entertainer's dream - spacious open plan living with a wide selection of entertaining options on offer; separate dining and living, expansive family room, generous patio overlooking the sparkling stunning pool - ideal place for all your gatherings!!

The state-of-the-art kitchen is the hub of the home and brings the main living areas to life. Offering ample cupboard space and stone bench tops - the cook of the house won't be disappointed!!

Vast master bedroom is positioned at the rear of the home, complete with up-to-date ensuite, walk in robe and views to the pool. The remaining bedrooms are all serviced by a centrally located stylish new bathroom featuring neutral