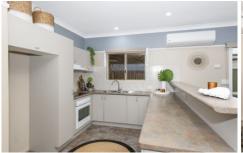

Two separate spacious living areas are magnificently appointed, capturing an abundance of natural light and creating the vast feeling of space. The kitchen is well positioned to service the main living area and is equipped with plenty of bench and cupboard space. The master bedroom is a great size with a walk-in robe and is complete with access to the delightful two-way bathroom.