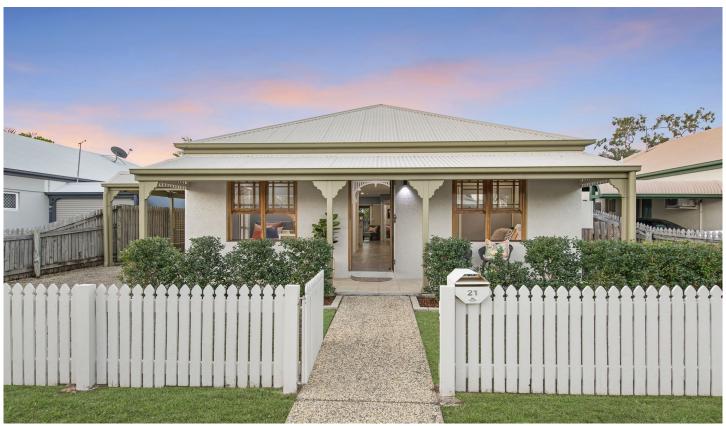

## 21 Alpina Place KIRWAN QLD

Proudly perched behind a traditional white picket fence in a quiet cul-de-sac, you'll find this picture-perfect cottage exuding charm and character. Offering more than is usually expected, you will be pleasantly surprised with the sizeable layout and space this quaint cottage delivers.

Enjoy entertaining or simply relax and enjoy a beverage or two on your private outdoor terrace. Resting on a low-maintenance 300m2 allotment with no rear neighbours

3 🕮 1 🚍 1 🚍

**Price:** \$295,000

View: https://www.kingsberry.com.au/sale/qld/townsville-district/kirwan/residential/house/5011028