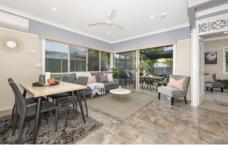

Two separate spacious living areas are magnificently appointed, capturing an abundance of natural light and creating the vast feeling of space. The kitchen is well positioned to service the main living area and is equipped with plenty of bench and cupboard space. The master bedroom is a great size with a walk-in robe and is complete with access to the delightful two-way bathroom.

Enjoy entertaining or simply relax and enjoy a beverage or two on your private outdoor terrace. Resting on a low-maintenance 300m2 allotment with no rear neighbours

3 🕮 1 🚍 1 🚍

**Price:** \$295,000

View: https://www.kingsberry.com.au/sale/qld/townsville-district/kirwan/residential/house/5011028