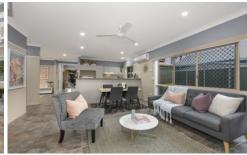

Two separate spacious living areas are magnificently appointed, capturing an abundance of natural light and creating the vast feeling of space. The kitchen is well positioned to service the main living area and is equipped with plenty of bench and cupboard space. The master bedroom is a great size with a walk-in robe and is complete with access to the delightful two-way bathroom.