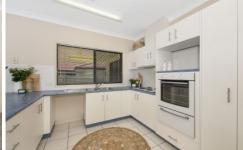

## Property features:

• Great sized kitchen featuring breakfast bar, ample bench and cupboard space.

• Two separate living areas both featuring split system air-conditioning.

• Main bedroom features built in wardrobes, carpet, air-conditioning and an ensuite.