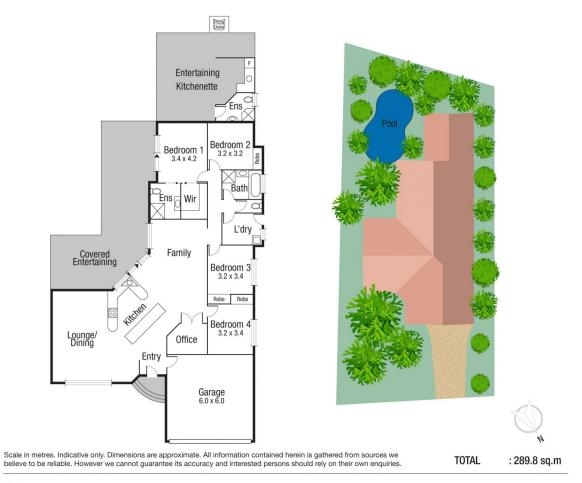

## 4 🛤 3 📛 2 🛱

**Price** Building Size : 290 sqm Land Size View

- : \$ 482,000
- : 851 sqm

: https://www.kingsberry.com.au/sale/qld/t ownsville-district/annandale/residential/h ouse/5043434

Ben Kingsberry 07 4772 2022 0438 792 652 ben.kingsberry@tsvharcourts.com.au