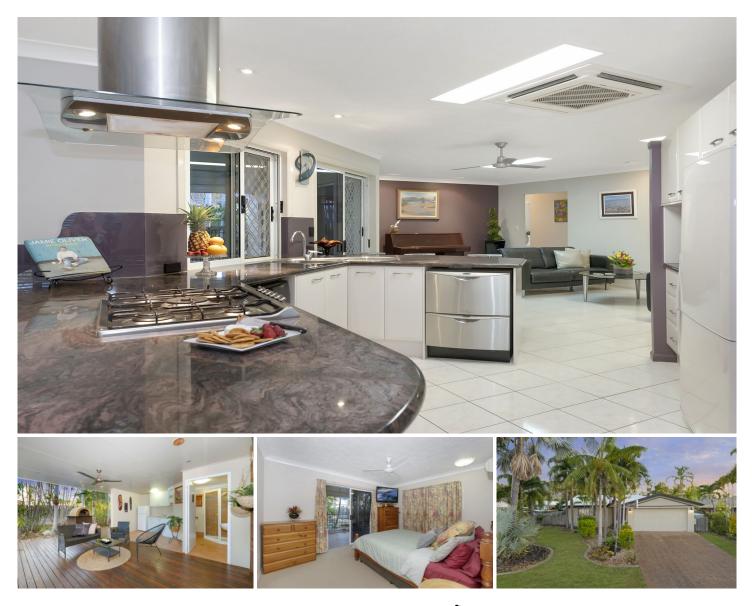

## 2 Lerew Court ANNANDALE QLD

Quiet and unassuming from the street, once you enter the double front doors you will be greeted by multiple sitting areas, each with a slightly different feel depending on your mood. This home oozes class, with the owners opting for better quality finishes throughout.

A central kitchen overlooks the outdoor entertaining areas and pool, making sure the kids are never out of sight while escaping the upcoming summer heat and ensuring the chef can remain a part of the family conversations. The bespoke kitchen design with heaps of storage and custom-made granite benchtop provides a talking point and includes a breakfast bar, servery window and combined display cabinets.

The deck is an entertainer's dream, with a pizza oven, TV and outdoor kitchen ready to whip up a storm while