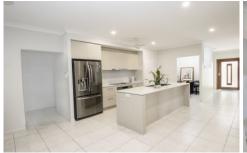

## Features Include:

• Comfortable design centrally located kitchen every cook will love, featuring stainless steel appliances, a butler's pantry and ample cabinetry and bench space.

• Open plan living and dining featuring split system air-conditioning.