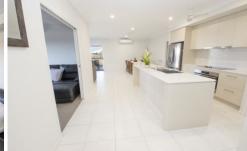

## Features Include:

• Comfortable design centrally located kitchen every cook will love, featuring stainless steel appliances, a butler's pantry and ample cabinetry and bench space.

• Open plan living and dining featuring split system air-conditioning.