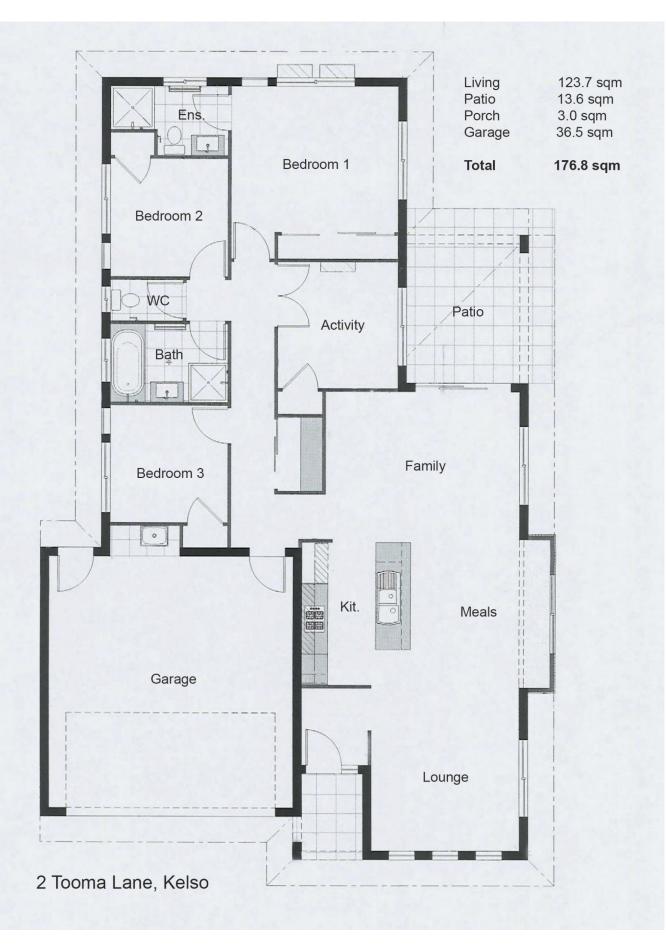

## 2 Tooma Lane KELSO QLD

This modern home is centrally located in the area of Kelso. Close to all amenities including local schools and shops, this home is perfect for growing families. Situated in a quiet location, this property is a short distance from Cannon Park and Willows shopping centres with easy access to the Ring Road.

The fully fenced yard offers security and peace of mind and the corner block offers backyard access should you need it. Designed for easy living with open plan living, kitchen and dining with sliding glass doors opening onto the rear patio which is shaded from the afternoon sun.

## Features:

- 4 bedrooms with the 4th an all-purpose room
- En-suite and walk-in robe to master bedroom
- Spacious open plan living