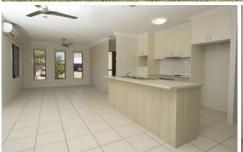

The fully fenced yard offers security and peace of mind and the corner block offers backyard access should you need it. Designed for easy living with open plan living, kitchen and dining with sliding glass doors opening onto the rear patio which is shaded from the afternoon sun.

## Features:

- 4 bedrooms with the 4th an all-purpose room
- En-suite and walk-in robe to master bedroom
- Spacious open plan living