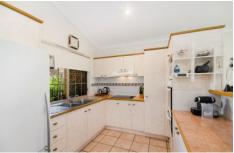

The kitchen has plenty of bench and cupboard space and flows seamlessly to the lounge and dining area. Sliding glass doors open out to the wrap around verandah providing plenty room for BBQS or entertaining family and friends.