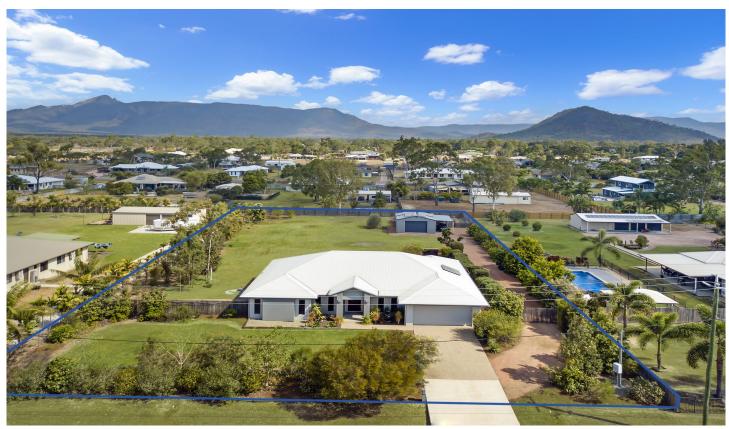

## 11 Therese Court ALICE RIVER QLD

If you are looking for space, privacy and elegance then you need to put this property on your list to inspect.

Strategically placed on the block to take advantage of privacy and mountain views this astonishing residence is 314m2 approx. under roof with plenty of room for everyone!!

Set on an acre this home seamlessly combines country style and class with state-of-the-art luxuries.

The size of this home cannot be underestimated, four generous bedrooms all offer built in wardrobes, split air-conditioning and large windows overlooking the property. The master bedroom is fit for a king, complete with a generous his and her Hollywood style ensuite showcasing double stone vanities and glam walk in robe.